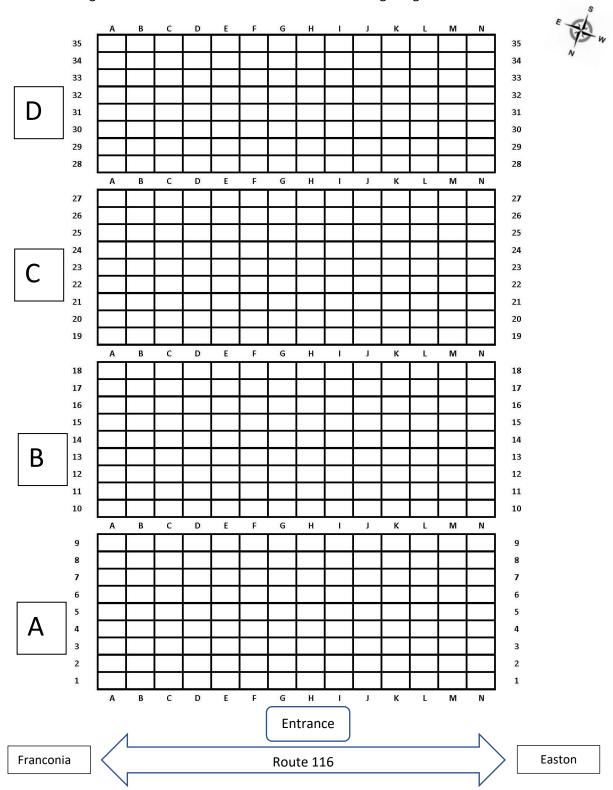

## Willow Overview

Adapted from Christopher Brooks' more detailed maps found on <a href="www.tributaries.info">www.tributaries.info</a>. The survey divided Willow into a 10 x 10 foot grid system that was divided into 4 large sections. Thus, grid A1 is located in Section A and grid N35 is located in Section D. Stones were assigned grid locations.