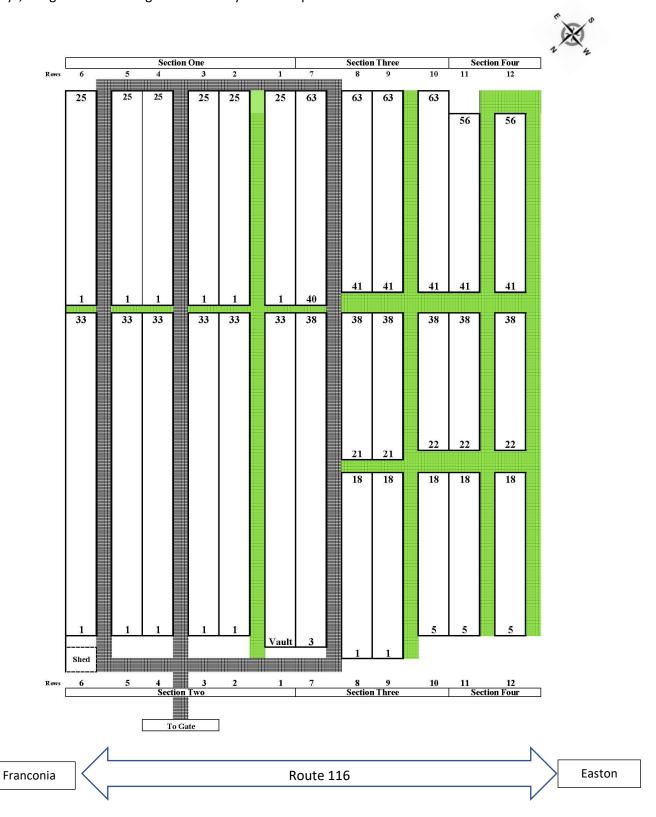

# Elmwood Overview

Notice that Section One and Two share the same rows numbers. The dark area are the hard pack travel ways, the green areas are grass travel ways. The map is not drawn to scale.